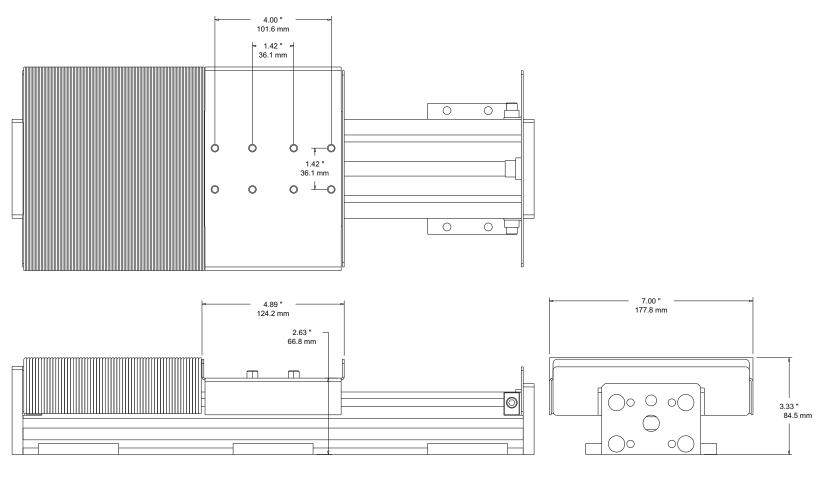

NOTE: Design Travel is reduced by approximately 20% using the Way Cover Assembly

Internet: www.bislide.com www.velmex.com

7550 State Rt. 5 & 20 Bloomfield NY 14469 Tel: 585-657-6151 Fax: 585-657-6153

## Refer to BiSlide Assemblies Catalog for additional (standard) dimensions