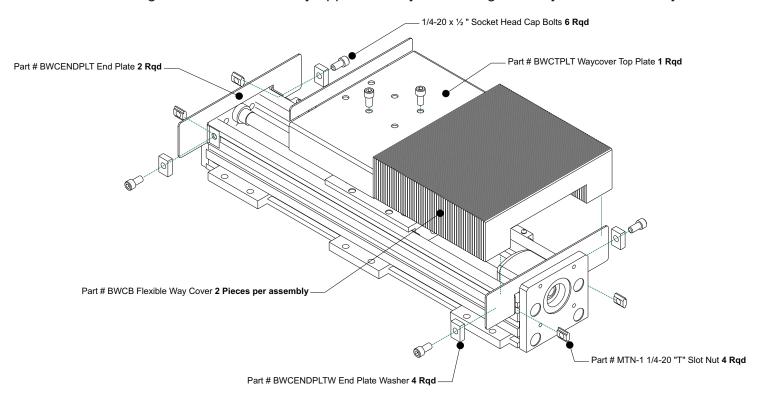

## **BISLIDE®** Way Cover Assembly

The BiSlide Way Cover Assembly uses a flexible rubber bellows cover to keep dust/debris off of the Lead Screw. It is suitable for horizontal oriented applications only.

## **Part Numbers:**

BWC-xxx (xxx = Design Travel Length of BiSlide Assembly) - Waycover Assembly
BWCENDPLT - End Plate
BWCENDPLTW - End Plate Washer
BWCTPLT - Top Plate
BWCB-xxx - Way Cover Material (2 Pieces per Assembly)
MTN-1 - T Slot Nut